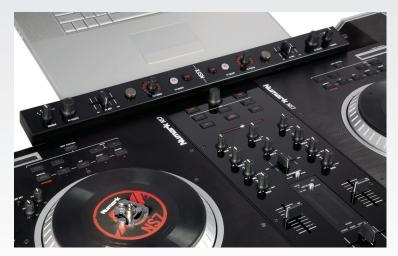

## **NS7 EFFECTS CONTROLLER FOR SERATO ITCH**

**UNLOCK FX AND EXPAND YOUR MIX.** NS7 DJs can now unlock Serato ITCH's effects capabilities with NSFX. Designed in collaboration with Serato for the ITCH system, NSFX is designed to mate perfectly with NS7, delivering seamless integration and hands-on control of the wide range of effects built into ITCH.

## **FEATURES**

- Activate and control the effects in Serato ITCH with NS7
- Designed in collaboration with Serato for seamless compatibility with ITCH
- Light-up controls make it easy to keep tabs on effects status
- Plug-and-play USB supplies power and works without installing drivers
- Conveniently mounts on NS7's integrated laptop stand
- Fits in NS7 CASE for protection in transit to the gig