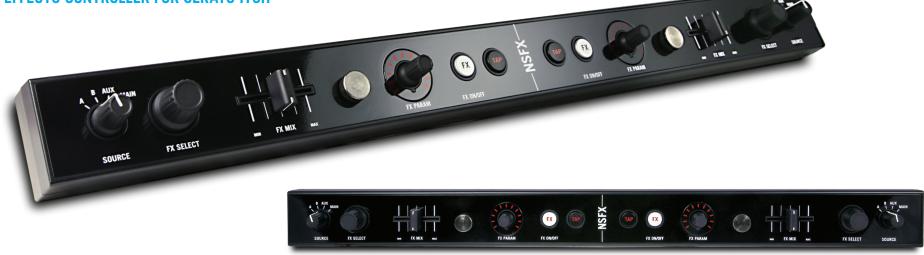

## **NS7 EFFECTS CONTROLLER FOR SERATO ITCH**

**UNLOCK FX AND EXPAND YOUR MIX.** NS7 DJs can now unlock Serato ITCH's effects capabilities with NSFX. Designed in collaboration with Serato for the ITCH system, NSFX is designed to mate perfectly with NS7, delivering seamless integration and hands-on control of the wide range of effects built into ITCH.

Because we designed NSFX in collaboration with Serato, it is seamlessly compatible with ITCH and class compliant, requiring nothing more than plugging the integrated USB cable in for activation. All controls are pre-mapped and no software-driver installation is needed so you can literally plug and play with NSFX.

Club DJs will appreciate NSFX's light-up controls that indicate each control's setting and/or status for visual feedback in virtually any lighting environment.

Unlock the effects in ITCH with the only effects controller designed for NS7 – NSFX.

## **FEATURES**

- Activate and control the effects in Serato ITCH with NS7
- Designed in collaboration with Serato for seamless compatibility with ITCH
- Light-up controls make it easy to keep tabs on effects status
- Plug-and-play USB supplies power and works without installing drivers
- Conveniently mounts on NS7's integrated laptop stand
- Fits in NS7 CASE for protection in transit to the gig